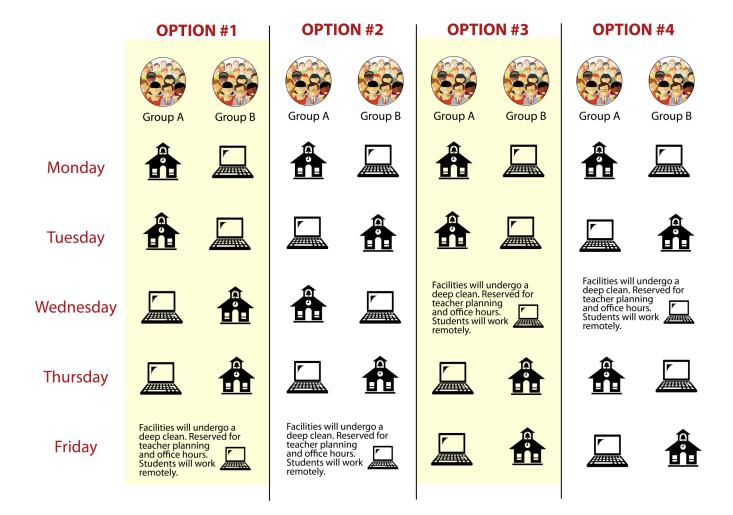

## **Staff & Parent Survey Summary**

**PT Teachers** 

**PT Families** 

|   | Option #1 | Option #2 | Option #3 | Option#4 |
|---|-----------|-----------|-----------|----------|
| ; | 36%       | 23%       | 29%       | 12%      |
| 5 | 36%       | 21%       | 35%       | 8%       |

244 Teachers responded to the survey; 2127 Families responded to the survey

Note: Schools will be disinfected daily with EPA-approved disinfectants against COVID-19. High touch surfaces and objects will be cleaned frequently throughout the day. Deep/Recovery day cleaning will address routine cleaning and maintenance, in addition to the daily disinfection protocol.